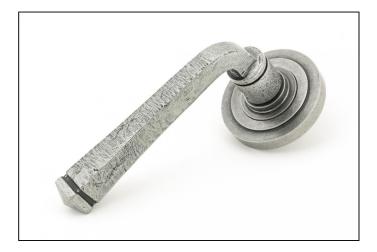

## Avon Round Lever on Art Deco Rose Set – Pewter

Variant code: 45632

Our avon lever handles are our signature design and are extremely popular for their simplicity. The lever is hammered into shape by hand, giving it a contemporary yet individual edge.

Designed to match the avon window furniture in the range.

This concealed lever handle features a stepped art deco rose which matches a number of other products in our range and adds a contemporary edge to a traditional looking product. The handle has a strong spring incorporated into the concealed boss.