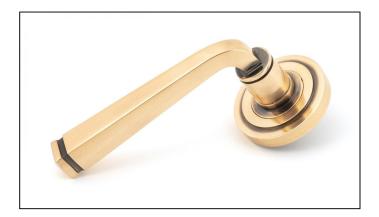

## Avon Round Lever on Art Deco Rose Set - Polished Bronze

Variant code: 46094

Our avon lever handles are our signature design and are extremely popular for their simplicity. The lever is hammered into shape by hand, giving it a contemporary yet individual edge.

Designed to match the avon window furniture in the range.

This concealed lever handle features a stepped art deco rose which matches a number of other products in our range and adds a contemporary edge to a traditional looking product. The handle has a strong spring incorporated into the concealed boss.

| Property           | Value           |
|--------------------|-----------------|
| Finish             | Polished Bronze |
| Width (mm)         | 53              |
| Range              | Avon            |
| Handle Length (mm) | 118             |