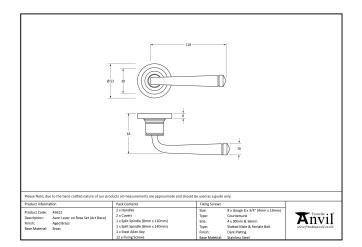

- Lever handle for internal and external doors where locking is either required or not required.
- Set includes 2 concealed lever on rose handles.
- Can be used with a multitude of standard locks, euro locks, latches, escutcheons & thumbturns for various uses within the home.
- Supplied with matching SS bolt through fixings & SS wood screws.

| Property           | Value           |
|--------------------|-----------------|
| Finish             | Polished Bronze |
| Width (mm)         | 53              |
| Range              | Avon            |
| Handle Length (mm) | 118             |