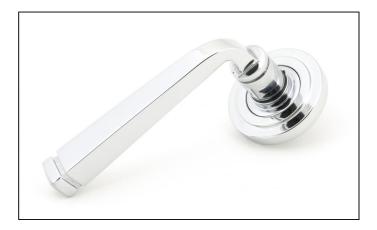

## Avon Round Lever on Art Deco Rose Set - Polished Chrome

Variant code: 45616

Our avon lever handles are our signature design and are extremely popular for their simplicity. The lever is hammered into shape by hand, giving it a contemporary yet individual edge.

Designed to match the avon window furniture in the range.

This concealed lever handle features a stepped art deco rose which matches a number of other products in our range and adds a contemporary edge to a traditional looking product. The handle has a strong spring incorporated into the concealed boss.

- Lever handle for internal and external doors where locking is either required or not required.
- Set includes 2 concealed lever on rose handles.
- Can be used with a multitude of standard locks, euro locks, latches, escutcheons & thumbturns for various uses within the home.
- Supplied with matching SS bolt through fixings & SS wood screws.