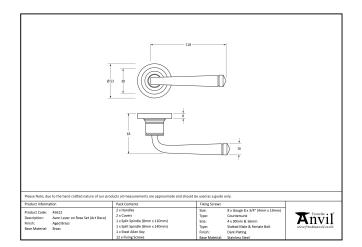

- Lever handle for internal and external doors where locking is either required or not required.
- Set includes 2 concealed lever on rose handles.
- Can be used with a multitude of standard locks, euro locks, latches, escutcheons & thumbturns for various uses within the home.
- Supplied with matching SS bolt through fixings & SS wood screws.

| Property           | Value           |
|--------------------|-----------------|
| Finish             | Polished Chrome |
| Width (mm)         | 53              |
| Range              | Avon            |
| Handle Length (mm) | 118             |