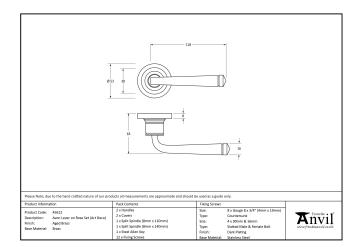

- Lever handle for internal and external doors where locking is either required or not required.
- Set includes 2 concealed lever on rose handles.
- Can be used with a multitude of standard locks, euro locks, latches, escutcheons & thumbturns for various uses within the home.
- Supplied with matching SS bolt through fixings & SS wood screws.

| Property           | Value           |
|--------------------|-----------------|
| Finish             | Polished Nickel |
| Width (mm)         | 53              |
| Range              | Avon            |
| Handle Length (mm) | 118             |