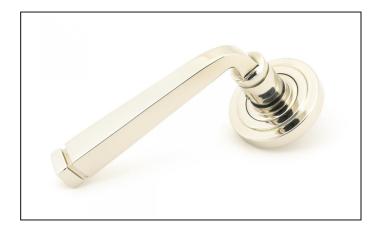

## Avon Round Lever on Art Deco Rose Set – Polished Nickel

Variant code: 45620

Our avon lever handles are our signature design and are extremely popular for their simplicity. The lever is hammered into shape by hand, giving it a contemporary yet individual edge.

Designed to match the avon window furniture in the range.

This concealed lever handle features a stepped art deco rose which matches a number of other products in our range and adds a contemporary edge to a traditional looking product. The handle has a strong spring incorporated into the concealed boss.

- Lever handle for internal and external doors where locking is either required or not required.
- Set includes 2 concealed lever on rose handles.
- Can be used with a multitude of standard locks, euro locks, latches, escutcheons & thumbturns for various uses within the home.
- Supplied with matching SS bolt through fixings & SS wood screws.