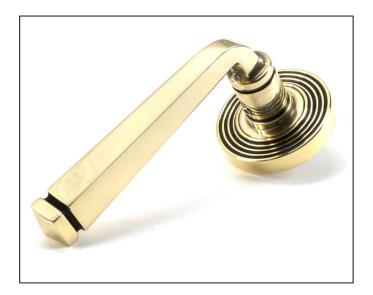

## Avon Round Lever on Beehive Rose Set - Unsprung - Aged Brass

Variant code: 49947

Our avon lever handles are our signature design and are extremely popular for their simplicity. The lever is hammered into shape by hand, giving it a contemporary yet individual edge.

Designed to match the avon window furniture in the range.

This concealed lever handle features a beehive rose which adds a contemporary edge to a traditional looking product. The handle is unsprung and is available on a 2 week lead time.

- Lever handle for internal and external doors where locking is either required or not required.
- Set includes 2 concealed lever on rose handles.
- Can be used with a multitude of standard locks, euro locks, multipoint locks, latches, escutcheons & thumbturns for various uses within the home.
- Supplied with matching SS bolt through fixings & SS wood screws.