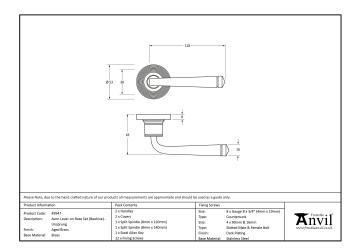

- Lever handle for internal and external doors where locking is either required or not required.
- Set includes 2 concealed lever on rose handles.
- Can be used with a multitude of standard locks, euro locks, multipoint locks, latches, escutcheons & thumbturns for various uses within the home.
- Supplied with matching SS bolt through fixings & SS wood screws.

| Property           | Value       |
|--------------------|-------------|
| Finish             | Aged Bronze |
| Width (mm)         | 53          |
| Range              | Avon        |
| Handle Length (mm) | 118         |