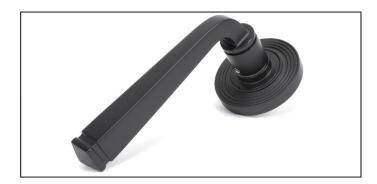

## Avon Round Lever on Beehive Rose Set - Unsprung - Aged Bronze

Variant code: 50059

Our avon lever handles are our signature design and are extremely popular for their simplicity. The lever is hammered into shape by hand, giving it a contemporary yet individual edge.

Designed to match the avon window furniture in the range.

This concealed lever handle features a beehive rose which adds a contemporary edge to a traditional looking product. The handle is unsprung and is available on a 2 week lead time.

- Lever handle for internal and external doors where locking is either required or not required.
- Set includes 2 concealed lever on rose handles.
- Can be used with a multitude of standard locks, euro locks, multipoint locks, latches, escutcheons & thumbturns for various uses within the home.
- Supplied with matching SS bolt through fixings & SS wood screws.