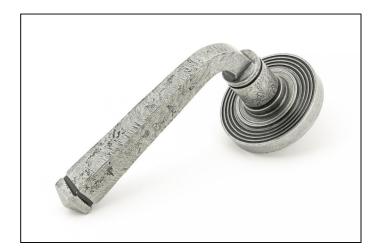

## Avon Round Lever on Beehive Rose Set - Unsprung - Pewter

Variant code: 49967

Our avon lever handles are our signature design and are extremely popular for their simplicity. The lever is hammered into shape by hand, giving it a contemporary yet individual edge.

Designed to match the avon window furniture in the range.

This concealed lever handle features a beehive rose which adds a contemporary edge to a traditional looking product. The handle is unsprung and is available on a 2 week lead time.

| Property           | Value         |
|--------------------|---------------|
| Finish             | Pewter Patina |
| Width (mm)         | 53            |
| Range              | Avon          |
| Handle Length (mm) | 118           |