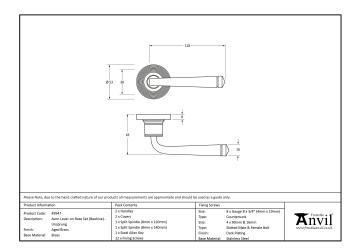

- Lever handle for internal and external doors where locking is either required or not required.
- Set includes 2 concealed lever on rose handles.
- Can be used with a multitude of standard locks, euro locks, multipoint locks, latches, escutcheons & thumbturns for various uses within the home.
- Supplied with matching SS bolt through fixings & SS wood screws.

| Property           | Value           |
|--------------------|-----------------|
| Finish             | Polished Bronze |
| Width (mm)         | 53              |
| Range              | Avon            |
| Handle Length (mm) | 118             |