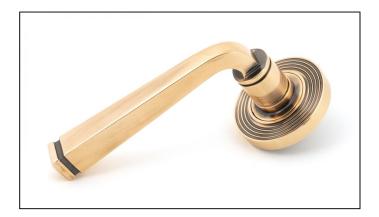

## Avon Round Lever on Beehive Rose Set – Unsprung – Polished Bronze

Variant code: 50063

Our avon lever handles are our signature design and are extremely popular for their simplicity. The lever is hammered into shape by hand, giving it a contemporary yet individual edge.

Designed to match the avon window furniture in the range.

This concealed lever handle features a beehive rose which adds a contemporary edge to a traditional looking product. The handle is unsprung and is available on a 2 week lead time.

- Lever handle for internal and external doors where locking is either required or not required.
- Set includes 2 concealed lever on rose handles.
- Can be used with a multitude of standard locks, euro locks, multipoint locks, latches, escutcheons & thumbturns for various uses within the home.
- Supplied with matching SS bolt through fixings & SS wood screws.

| Property           | Value           |
|--------------------|-----------------|
| Finish             | Polished Bronze |
| Width (mm)         | 53              |
| Range              | Avon            |
| Handle Length (mm) | 118             |