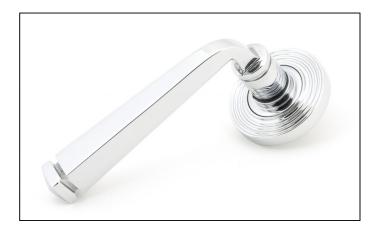

## Avon Round Lever on Beehive Rose Set – Unsprung – Polished Chrome

Variant code: 49951

Our avon lever handles are our signature design and are extremely popular for their simplicity. The lever is hammered into shape by hand, giving it a contemporary yet individual edge.

Designed to match the avon window furniture in the range.

This concealed lever handle features a beehive rose which adds a contemporary edge to a traditional looking product. The handle is unsprung and is available on a 2 week lead time.

- Lever handle for internal and external doors where locking is either required or not required.
- Set includes 2 concealed lever on rose handles.
- Can be used with a multitude of standard locks, euro locks, multipoint locks, latches, escutcheons & thumbturns for various uses within the home.
- Supplied with matching SS bolt through fixings & SS wood screws.