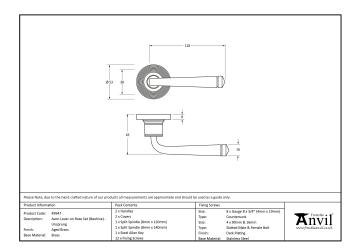

| Property           | Value           |
|--------------------|-----------------|
| Finish             | Polished Chrome |
| Width (mm)         | 53              |
| Range              | Avon            |
| Handle Length (mm) | 118             |