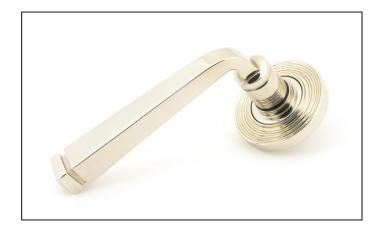

## Avon Round Lever on Beehive Rose Set – Unsprung – Polished Nickel

## Variant code: 49955

Our avon lever handles are our signature design and are extremely popular for their simplicity. The lever is hammered into shape by hand, giving it a contemporary yet individual edge.

Designed to match the avon window furniture in the range.

This concealed lever handle features a beehive rose which adds a contemporary edge to a traditional looking product. The handle is unsprung and is available on a 2 week lead time.