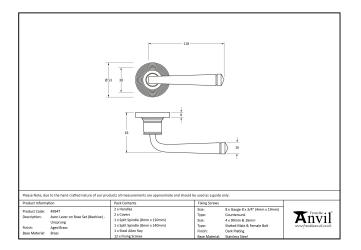

| Property           | Value           |
|--------------------|-----------------|
| Finish             | Polished Nickel |
| Width (mm)         | 53              |
| Range              | Avon            |
| Handle Length (mm) | 118             |