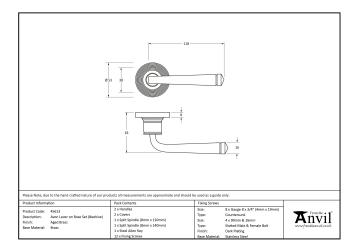

| Property           | Value      |
|--------------------|------------|
| Finish             | Aged Brass |
| Width (mm)         | 53         |
| Range              | Avon       |
| Handle Length (mm) | 118        |