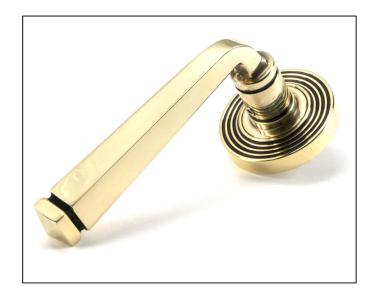

## Avon Round Lever on Beehive Rose Set – Aged Brass

## Variant code: 45613

Our avon lever handles are our signature design and are extremely popular for their simplicity. The lever is hammered into shape by hand, giving it a contemporary yet individual edge.

Designed to match the avon window furniture in the range.

This concealed lever handle features a decorative beehive rose which matches a number of other products in our range and adds a contemporary edge to a traditional looking product. The handle has a strong spring incorporated into the concealed boss.

- Lever handle for internal and external doors where locking is either required or not required.
- Set includes 2 concealed lever on rose handles.
- Can be used with a multitude of standard locks, euro locks, latches, escutcheons & thumbturns for various uses within the home.
- Supplied with matching SS bolt through fixings & SS wood screws.

| Property           | Value      |
|--------------------|------------|
| Finish             | Aged Brass |
| Width (mm)         | 53         |
| Range              | Avon       |
| Handle Length (mm) | 118        |