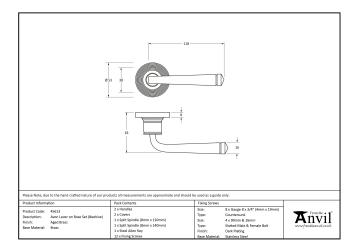

- Lever handle for internal and external doors where locking is either required or not required.
- Set includes 2 concealed lever on rose handles.
- Can be used with a multitude of standard locks, euro locks, latches, escutcheons & thumbturns for various uses within the home.
- Supplied with matching SS bolt through fixings & SS wood screws.

| Property           | Value       |
|--------------------|-------------|
| Finish             | Aged Bronze |
| Width (mm)         | 53          |
| Range              | Avon        |
| Handle Length (mm) | 118         |