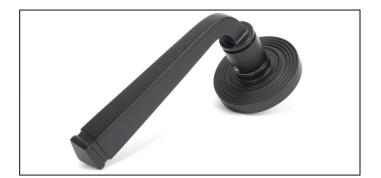

## Avon Round Lever on Beehive Rose Set - Aged Bronze

## Variant code: 46091

Our avon lever handles are our signature design and are extremely popular for their simplicity. The lever is hammered into shape by hand, giving it a contemporary yet individual edge.

Designed to match the avon window furniture in the range.

This concealed lever handle features a decorative beehive rose which matches a number of other products in our range and adds a contemporary edge to a traditional looking product. The handle has a strong spring incorporated into the concealed boss.