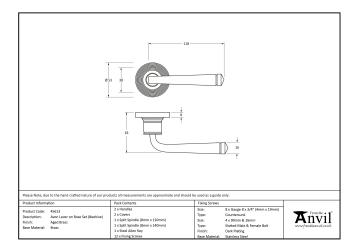

- Lever handle for internal and external doors where locking is either required or not required.
- Set includes 2 concealed lever on rose handles.
- Can be used with a multitude of standard locks, euro locks, latches, escutcheons & thumbturns for various uses within the home.
- Supplied with matching SS bolt through fixings & SS wood screws.

| Property           | Value           |
|--------------------|-----------------|
| Finish             | Polished Bronze |
| Width (mm)         | 53              |
| Range              | Avon            |
| Handle Length (mm) | 118             |