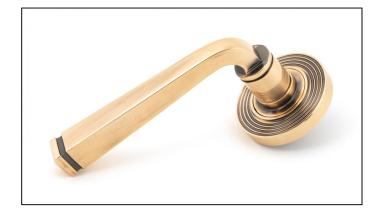

## Avon Round Lever on Beehive Rose Set – Polished Bronze

## Variant code: 46095

Our avon lever handles are our signature design and are extremely popular for their simplicity. The lever is hammered into shape by hand, giving it a contemporary yet individual edge.

Designed to match the avon window furniture in the range.

This concealed lever handle features a decorative beehive rose which matches a number of other products in our range and adds a contemporary edge to a traditional looking product. The handle has a strong spring incorporated into the concealed boss.

| Property           | Value           |
|--------------------|-----------------|
| Finish             | Polished Bronze |
| Width (mm)         | 53              |
| Range              | Avon            |
| Handle Length (mm) | 118             |