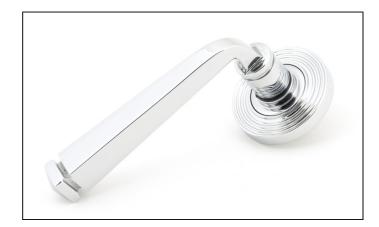

## Avon Round Lever on Beehive Rose Set – Polished Chrome

## Variant code: 45617

Our avon lever handles are our signature design and are extremely popular for their simplicity. The lever is hammered into shape by hand, giving it a contemporary yet individual edge.

Designed to match the avon window furniture in the range.

This concealed lever handle features a decorative beehive rose which matches a number of other products in our range and adds a contemporary edge to a traditional looking product. The handle has a strong spring incorporated into the concealed boss.