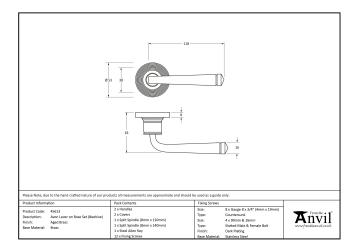

- Lever handle for internal and external doors where locking is either required or not required.
- Set includes 2 concealed lever on rose handles.
- Can be used with a multitude of standard locks, euro locks, latches, escutcheons & thumbturns for various uses within the home.
- Supplied with matching SS bolt through fixings & SS wood screws.

| Property           | Value           |
|--------------------|-----------------|
| Finish             | Polished Chrome |
| Width (mm)         | 53              |
| Range              | Avon            |
| Handle Length (mm) | 118             |