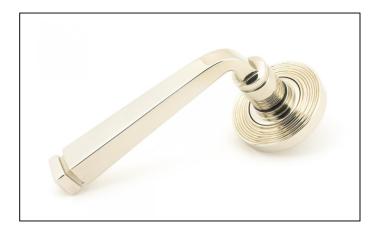

## Avon Round Lever on Beehive Rose Set – Polished Nickel

Variant code: 45621

Our avon lever handles are our signature design and are extremely popular for their simplicity. The lever is hammered into shape by hand, giving it a contemporary yet individual edge.

Designed to match the avon window furniture in the range.

This concealed lever handle features a decorative beehive rose which matches a number of other products in our range and adds a contemporary edge to a traditional looking product. The handle has a strong spring incorporated into the concealed boss.

- Lever handle for internal and external doors where locking is either required or not required.
- Set includes 2 concealed lever on rose handles.
- Can be used with a multitude of standard locks, euro locks, latches, escutcheons & thumbturns for various uses within the home.
- Supplied with matching SS bolt through fixings & SS wood screws.

| Property           | Value           |
|--------------------|-----------------|
| Finish             | Polished Nickel |
| Width (mm)         | 53              |
| Range              | Avon            |
| Handle Length (mm) | 118             |