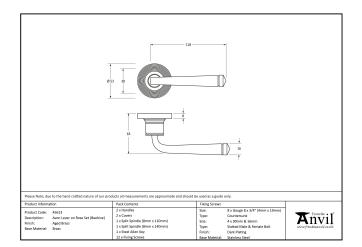

- Lever handle for internal and external doors where locking is either required or not required.
- Set includes 2 concealed lever on rose handles.
- Can be used with a multitude of standard locks, euro locks, latches, escutcheons & thumbturns for various uses within the home.
- Supplied with matching SS bolt through fixings & SS wood screws.

| Property           | Value           |
|--------------------|-----------------|
| Finish             | Polished Nickel |
| Width (mm)         | 53              |
| Range              | Avon            |
| Handle Length (mm) | 118             |