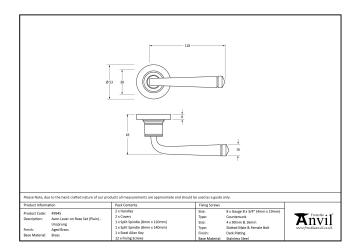

- Lever handle for internal and external doors where locking is either required or not required.
- Set includes 2 concealed lever on rose handles.
- Can be used with a multitude of standard locks, euro locks, multipoint locks, latches, escutcheons & thumbturns for various uses within the home.
- Supplied with matching SS bolt through fixings & SS wood screws.

| Property           | Value      |
|--------------------|------------|
| Finish             | Aged Brass |
| Width (mm)         | 53         |
| Range              | Avon       |
| Handle Length (mm) | 118        |