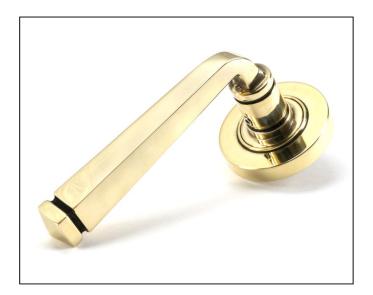

## Avon Round Lever on Plain Rose Set – Unsprung – Aged Brass

Variant code: 49945

Our avon lever handles are our signature design and are extremely popular for their simplicity. The lever is hammered into shape by hand, giving it a contemporary yet individual edge.

Designed to match the avon window furniture in the range.

This concealed lever handle features a simple plain rose which adds a contemporary edge to a traditional looking product. The handle is unsprung and is available on a 2 week lead time.

| Property           | Value      |
|--------------------|------------|
| Finish             | Aged Brass |
| Width (mm)         | 53         |
| Range              | Avon       |
| Handle Length (mm) | 118        |