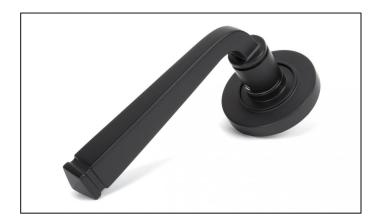

## Avon Round Lever on Plain Rose Set – Unsprung – Aged Bronze

Variant code: 50057

Our avon lever handles are our signature design and are extremely popular for their simplicity. The lever is hammered into shape by hand, giving it a contemporary yet individual edge.

Designed to match the avon window furniture in the range.

This concealed lever handle features a simple plain rose which adds a contemporary edge to a traditional looking product. The handle is unsprung and is available on a 2 week lead time.

| Property           | Value       |
|--------------------|-------------|
| Finish             | Aged Bronze |
| Width (mm)         | 53          |
| Range              | Avon        |
| Handle Length (mm) | 118         |