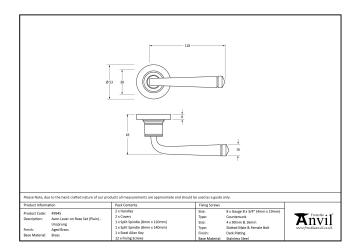

- Lever handle for internal and external doors where locking is either required or not required.
- Set includes 2 concealed lever on rose handles.
- Can be used with a multitude of standard locks, euro locks, multipoint locks, latches, escutcheons & thumbturns for various uses within the home.
- Supplied with matching SS bolt through fixings & SS wood screws.

| Property           | Value       |
|--------------------|-------------|
| Finish             | Aged Bronze |
| Width (mm)         | 53          |
| Range              | Avon        |
| Handle Length (mm) | 118         |