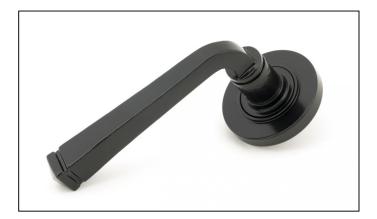

## Avon Round Lever on Plain Rose Set – Unsprung – Black

Variant code: 49957

Our avon lever handles are our signature design and are extremely popular for their simplicity. The lever is hammered into shape by hand, giving it a contemporary yet individual edge.

Designed to match the avon window furniture in the range.

This concealed lever handle features a simple plain rose which adds a contemporary edge to a traditional looking product. The handle is unsprung and is available on a 2 week lead time.

| Property           | Value |
|--------------------|-------|
| Finish             | Black |
| Width (mm)         | 53    |
| Range              | Avon  |
| Handle Length (mm) | 118   |