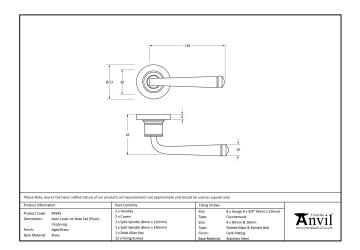

- Lever handle for internal and external doors where locking is either required or not required.
- Set includes 2 concealed lever on rose handles.
- Can be used with a multitude of standard locks, euro locks, multipoint locks, latches, escutcheons & thumbturns for various uses within the home.
- Supplied with matching SS bolt through fixings & SS wood screws.

| Property           | Value |
|--------------------|-------|
| Finish             | Black |
| Width (mm)         | 53    |
| Range              | Avon  |
| Handle Length (mm) | 118   |