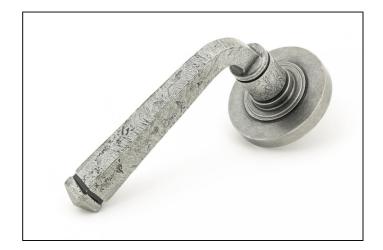

## Avon Round Lever on Plain Rose Set – Unsprung – Pewter

## Variant code: 49965

Our avon lever handles are our signature design and are extremely popular for their simplicity. The lever is hammered into shape by hand, giving it a contemporary yet individual edge.

Designed to match the avon window furniture in the range.

This concealed lever handle features a simple plain rose which adds a contemporary edge to a traditional looking product. The handle is unsprung and is available on a 2 week lead time.

| Property           | Value         |
|--------------------|---------------|
| Finish             | Pewter Patina |
| Width (mm)         | 53            |
| Range              | Avon          |
| Handle Length (mm) | 118           |