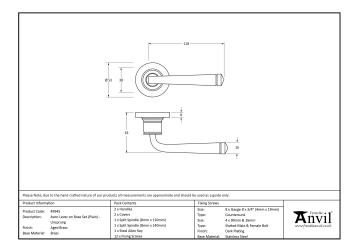

- Lever handle for internal and external doors where locking is either required or not required.
- Set includes 2 concealed lever on rose handles.
- Can be used with a multitude of standard locks, euro locks, multipoint locks, latches, escutcheons & thumbturns for various uses within the home.
- Supplied with matching SS bolt through fixings & SS wood screws.

| Property           | Value         |
|--------------------|---------------|
| Finish             | Pewter Patina |
| Width (mm)         | 53            |
| Range              | Avon          |
| Handle Length (mm) | 118           |