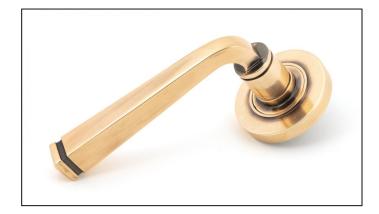

## Avon Round Lever on Plain Rose Set - Unsprung -Polished Bronze

## Variant code: 50061

Our avon lever handles are our signature design and are extremely popular for their simplicity. The lever is hammered into shape by hand, giving it a contemporary yet individual edge.

Designed to match the avon window furniture in the range.

This concealed lever handle features a simple plain rose which adds a contemporary edge to a traditional looking product. The handle is unsprung and is available on a 2 week lead time.

| Property           | Value           |
|--------------------|-----------------|
| Finish             | Polished Bronze |
| Width (mm)         | 53              |
| Range              | Avon            |
| Handle Length (mm) | 118             |