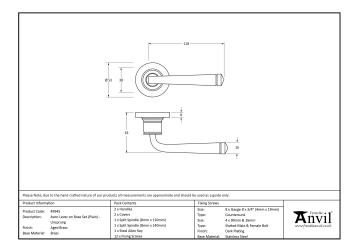

- Lever handle for internal and external doors where locking is either required or not required.
- Set includes 2 concealed lever on rose handles.
- Can be used with a multitude of standard locks, euro locks, multipoint locks, latches, escutcheons & thumbturns for various uses within the home.
- Supplied with matching SS bolt through fixings & SS wood screws.

| Property           | Value           |
|--------------------|-----------------|
| Finish             | Polished Bronze |
| Width (mm)         | 53              |
| Range              | Avon            |
| Handle Length (mm) | 118             |