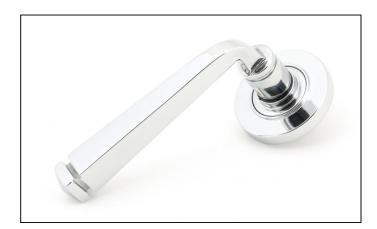

## Avon Round Lever on Plain Rose Set – Unsprung – Polished Chrome

Variant code: 49949

Our avon lever handles are our signature design and are extremely popular for their simplicity. The lever is hammered into shape by hand, giving it a contemporary yet individual edge.

Designed to match the avon window furniture in the range.

This concealed lever handle features a simple plain rose which adds a contemporary edge to a traditional looking product. The handle is unsprung and is available on a 2 week lead time.