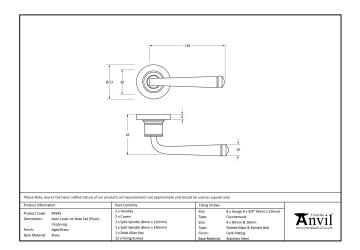

- Lever handle for internal and external doors where locking is either required or not required.
- Set includes 2 concealed lever on rose handles.
- Can be used with a multitude of standard locks, euro locks, multipoint locks, latches, escutcheons & thumbturns for various uses within the home.
- Supplied with matching SS bolt through fixings & SS wood screws.

| Property           | Value           |
|--------------------|-----------------|
| Finish             | Polished Chrome |
| Width (mm)         | 53              |
| Range              | Avon            |
| Handle Length (mm) | 118             |