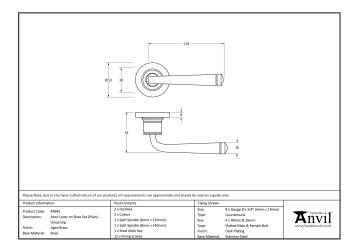

- Lever handle for internal and external doors where locking is either required or not required.
- Set includes 2 concealed lever on rose handles.
- Can be used with a multitude of standard locks, euro locks, multipoint locks, latches, escutcheons & thumbturns for various uses within the home.
- Supplied with matching SS bolt through fixings & SS wood screws.

| Property           | Value           |
|--------------------|-----------------|
| Finish             | Polished Nickel |
| Width (mm)         | 53              |
| Range              | Avon            |
| Handle Length (mm) | 118             |