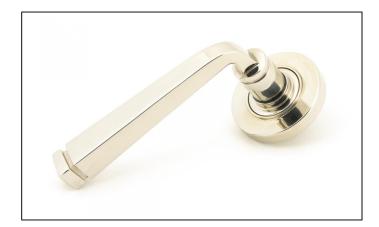

## Avon Round Lever on Plain Rose Set - Unsprung -Polished Nickel

## Variant code: 49953

Our avon lever handles are our signature design and are extremely popular for their simplicity. The lever is hammered into shape by hand, giving it a contemporary yet individual edge.

Designed to match the avon window furniture in the range.

This concealed lever handle features a simple plain rose which adds a contemporary edge to a traditional looking product. The handle is unsprung and is available on a 2 week lead time.

| Property           | Value           |
|--------------------|-----------------|
| Finish             | Polished Nickel |
| Width (mm)         | 53              |
| Range              | Avon            |
| Handle Length (mm) | 118             |