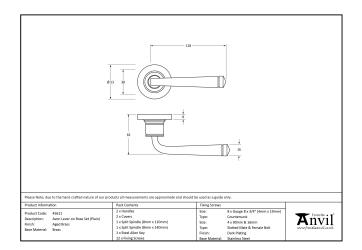

- Lever handle for internal and external doors where locking is either required or not required.
- Set includes 2 concealed lever on rose handles.
- Can be used with a multitude of standard locks, euro locks, latches, escutcheons & thumbturns for various uses within the home
- Supplied with matching SS bolt through fixings & SS wood screws.

| Property           | Value      |
|--------------------|------------|
| Finish             | Aged Brass |
| Width (mm)         | 53         |
| Range              | Avon       |
| Handle Length (mm) | 118        |