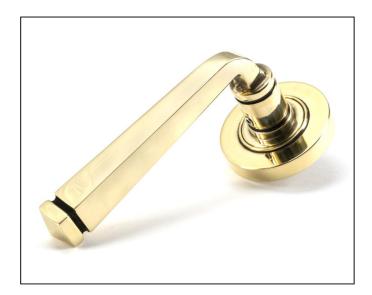

## Avon Round Lever on Plain Rose Set - Aged Brass

Variant code: 45611

Our avon lever handles are our signature design and are extremely popular for their simplicity. The lever is hammered into shape by hand, giving it a contemporary yet individual edge.

Designed to match the avon window furniture in the range.

This concealed lever handle features a simple plain rose which adds a contemporary edge to a traditional looking product. The handle has a strong spring incorporated into the concealed boss.

- Lever handle for internal and external doors where locking is either required or not required.
- Set includes 2 concealed lever on rose handles.
- Can be used with a multitude of standard locks, euro locks, latches, escutcheons & thumbturns for various uses within the home
- Supplied with matching SS bolt through fixings & SS wood screws.

| Property           | Value      |
|--------------------|------------|
| Finish             | Aged Brass |
| Width (mm)         | 53         |
| Range              | Avon       |
| Handle Length (mm) | 118        |