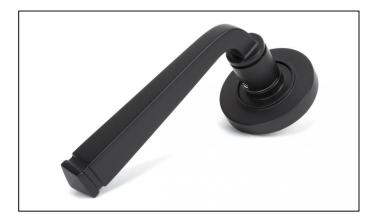

## Avon Round Lever on Plain Rose Set – Aged Bronze

Variant code: 46089

Our avon lever handles are our signature design and are extremely popular for their simplicity. The lever is hammered into shape by hand, giving it a contemporary yet individual edge.

Designed to match the avon window furniture in the range.

This concealed lever handle features a simple plain rose which adds a contemporary edge to a traditional looking product. The handle has a strong spring incorporated into the concealed boss.

| Property           | Value       |
|--------------------|-------------|
| Finish             | Aged Bronze |
| Width (mm)         | 53          |
| Range              | Avon        |
| Handle Length (mm) | 118         |