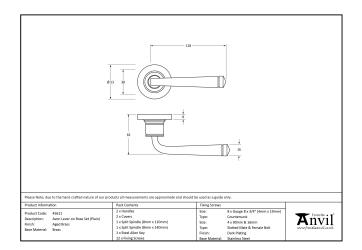

- Lever handle for internal and external doors where locking is either required or not required.
- Set includes 2 concealed lever on rose handles.
- Can be used with a multitude of standard locks, euro locks, latches, escutcheons & thumbturns for various uses within the home
- Supplied with matching SS bolt through fixings & SS wood screws.

| Property           | Value       |
|--------------------|-------------|
| Finish             | Aged Bronze |
| Width (mm)         | 53          |
| Range              | Avon        |
| Handle Length (mm) | 118         |