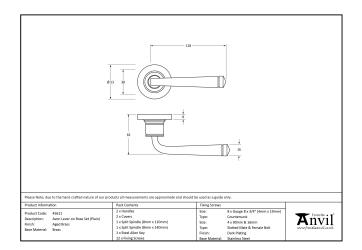

- Lever handle for internal and external doors where locking is either required or not required.
- Set includes 2 concealed lever on rose handles.
- Can be used with a multitude of standard locks, euro locks, latches, escutcheons & thumbturns for various uses within the home
- Supplied with matching SS bolt through fixings & SS wood screws.

| Property           | Value |
|--------------------|-------|
| Finish             | Black |
| Width (mm)         | 53    |
| Range              | Avon  |
| Handle Length (mm) | 118   |