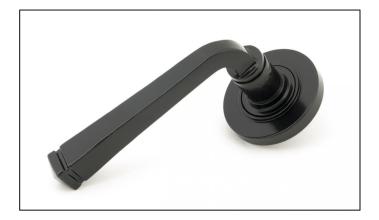

## Avon Round Lever on Plain Rose Set – Black

Variant code: 45623

Our avon lever handles are our signature design and are extremely popular for their simplicity. The lever is hammered into shape by hand, giving it a contemporary yet individual edge.

Designed to match the avon window furniture in the range.

This concealed lever handle features a simple plain rose which adds a contemporary edge to a traditional looking product. The handle has a strong spring incorporated into the concealed boss.