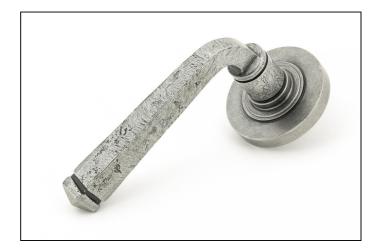

## Avon Round Lever on Plain Rose Set – Pewter

Variant code: 45631

Our avon lever handles are our signature design and are extremely popular for their simplicity. The lever is hammered into shape by hand, giving it a contemporary yet individual edge.

Designed to match the avon window furniture in the range.

This concealed lever handle features a simple plain rose which adds a contemporary edge to a traditional looking product. The handle has a strong spring incorporated into the concealed boss.