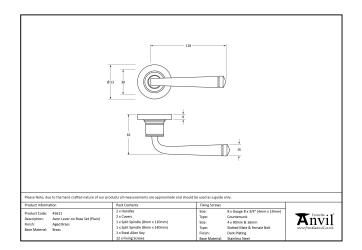

- Lever handle for internal and external doors where locking is either required or not required.
- Set includes 2 concealed lever on rose handles.
- Can be used with a multitude of standard locks, euro locks, latches, escutcheons & thumbturns for various uses within the home
- Supplied with matching SS bolt through fixings & SS wood screws.

| Property           | Value         |
|--------------------|---------------|
| Finish             | Pewter Patina |
| Width (mm)         | 53            |
| Range              | Avon          |
| Handle Length (mm) | 118           |