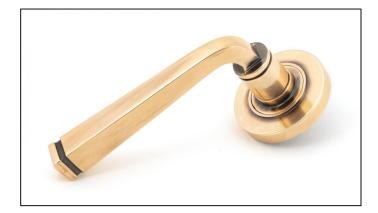

## Avon Round Lever on Plain Rose Set – Polished Bronze

## Variant code: 46093

Our avon lever handles are our signature design and are extremely popular for their simplicity. The lever is hammered into shape by hand, giving it a contemporary yet individual edge.

Designed to match the avon window furniture in the range.

This concealed lever handle features a simple plain rose which adds a contemporary edge to a traditional looking product. The handle has a strong spring incorporated into the concealed boss.

| Property           | Value           |
|--------------------|-----------------|
| Finish             | Polished Bronze |
| Width (mm)         | 53              |
| Range              | Avon            |
| Handle Length (mm) | 118             |