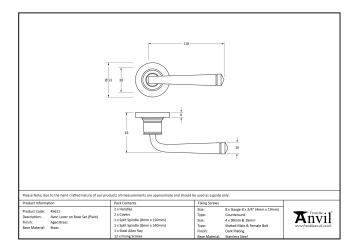

- Lever handle for internal and external doors where locking is either required or not required.
- Set includes 2 concealed lever on rose handles.
- Can be used with a multitude of standard locks, euro locks, latches, escutcheons & thumbturns for various uses within the home.
- Supplied with matching SS bolt through fixings & SS wood screws.

| Property           | Value           |
|--------------------|-----------------|
| Finish             | Polished Bronze |
| Width (mm)         | 53              |
| Range              | Avon            |
| Handle Length (mm) | 118             |