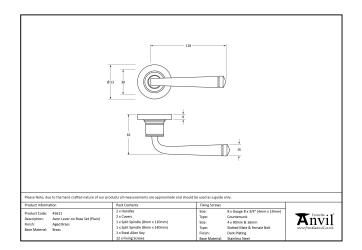

- Lever handle for internal and external doors where locking is either required or not required.
- Set includes 2 concealed lever on rose handles.
- Can be used with a multitude of standard locks, euro locks, latches, escutcheons & thumbturns for various uses within the home
- Supplied with matching SS bolt through fixings & SS wood screws.

| Property           | Value           |
|--------------------|-----------------|
| Finish             | Polished Chrome |
| Width (mm)         | 53              |
| Range              | Avon            |
| Handle Length (mm) | 118             |