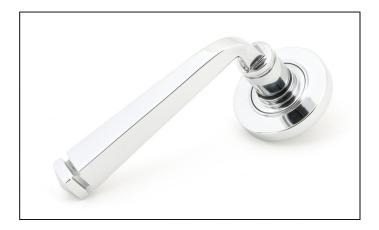

## Avon Round Lever on Plain Rose Set - Polished Chrome

Variant code: 45615

Our avon lever handles are our signature design and are extremely popular for their simplicity. The lever is hammered into shape by hand, giving it a contemporary yet individual edge.

Designed to match the avon window furniture in the range.

This concealed lever handle features a simple plain rose which adds a contemporary edge to a traditional looking product. The handle has a strong spring incorporated into the concealed boss.

| Property           | Value           |
|--------------------|-----------------|
| Finish             | Polished Chrome |
| Width (mm)         | 53              |
| Range              | Avon            |
| Handle Length (mm) | 118             |