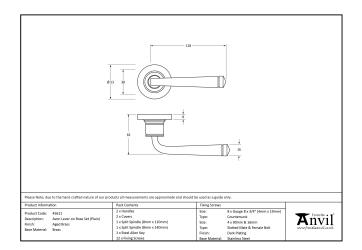

- Lever handle for internal and external doors where locking is either required or not required.
- Set includes 2 concealed lever on rose handles.
- Can be used with a multitude of standard locks, euro locks, latches, escutcheons & thumbturns for various uses within the home
- Supplied with matching SS bolt through fixings & SS wood screws.

| Property           | Value           |
|--------------------|-----------------|
| Finish             | Polished Nickel |
| Width (mm)         | 53              |
| Range              | Avon            |
| Handle Length (mm) | 118             |