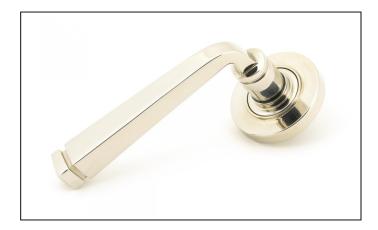

## Avon Round Lever on Plain Rose Set – Polished Nickel

Variant code: 45619

Our avon lever handles are our signature design and are extremely popular for their simplicity. The lever is hammered into shape by hand, giving it a contemporary yet individual edge.

Designed to match the avon window furniture in the range.

This concealed lever handle features a simple plain rose which adds a contemporary edge to a traditional looking product. The handle has a strong spring incorporated into the concealed boss.

| Property           | Value           |
|--------------------|-----------------|
| Finish             | Polished Nickel |
| Width (mm)         | 53              |
| Range              | Avon            |
| Handle Length (mm) | 118             |