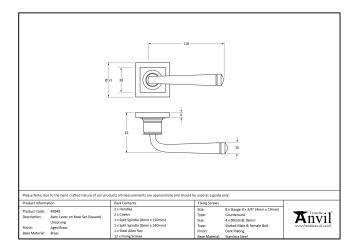

- Lever handle for internal and external doors where locking is either required or not required.
- Set includes 2 concealed lever on rose handles.
- Can be used with a multitude of standard locks, euro locks, multipoint locks, latches, escutcheons & thumbturns for various uses within the home.
- Supplied with matching SS bolt through fixings & SS wood screws.

| Property           | Value |
|--------------------|-------|
| Finish             | Black |
| Width (mm)         | 53    |
| Range              | Avon  |
| Handle Length (mm) | 118   |