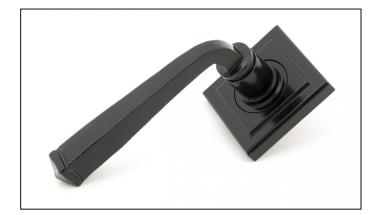

## Avon Round Lever on Square Rose Set – Unsprung – Black

## Variant code: 49960

Our avon lever handles are our signature design and are extremely popular for their simplicity. The lever is hammered into shape by hand, giving it a contemporary yet individual edge.

Designed to match the avon window furniture in the range.

This concealed lever handle features a square rose which adds a contemporary edge to a traditional looking product. The handle is unsprung and is available on a 2 week lead time.

| Property           | Value |
|--------------------|-------|
| Finish             | Black |
| Width (mm)         | 53    |
| Range              | Avon  |
| Handle Length (mm) | 118   |