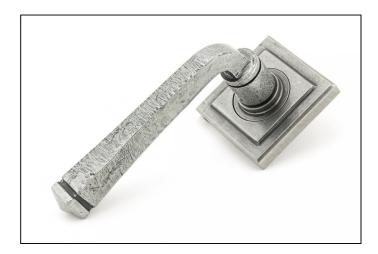

## Avon Round Lever on Square Rose Set - Unsprung - Pewter

Variant code: 49968

Our avon lever handles are our signature design and are extremely popular for their simplicity. The lever is hammered into shape by hand, giving it a contemporary yet individual edge.

Designed to match the avon window furniture in the range.

This concealed lever handle features a square rose which adds a contemporary edge to a traditional looking product. The handle is unsprung and is available on a 2 week lead time.

| Property           | Value         |
|--------------------|---------------|
| Finish             | Pewter Patina |
| Width (mm)         | 53            |
| Range              | Avon          |
| Handle Length (mm) | 118           |