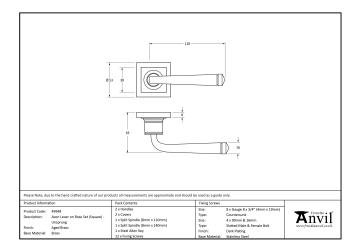

- Lever handle for internal and external doors where locking is either required or not required.
- Set includes 2 concealed lever on rose handles.
- Can be used with a multitude of standard locks, euro locks, multipoint locks, latches, escutcheons & thumbturns for various uses within the home.
- Supplied with matching SS bolt through fixings & SS wood screws.

| Property           | Value         |
|--------------------|---------------|
| Finish             | Pewter Patina |
| Width (mm)         | 53            |
| Range              | Avon          |
| Handle Length (mm) | 118           |