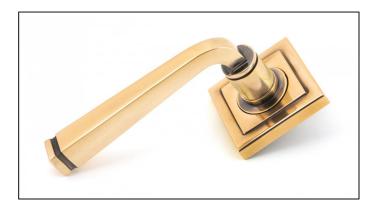

## Avon Round Lever on Square Rose Set - Unsprung -Polished Bronze

Variant code: 50064

Our avon lever handles are our signature design and are extremely popular for their simplicity. The lever is hammered into shape by hand, giving it a contemporary yet individual edge.

Designed to match the avon window furniture in the range.

This concealed lever handle features a square rose which adds a contemporary edge to a traditional looking product. The handle is unsprung and is available on a 2 week lead time.

- Lever handle for internal and external doors where locking is either required or not required.
- Set includes 2 concealed lever on rose handles.
- Can be used with a multitude of standard locks, euro locks, multipoint locks, latches, escutcheons & thumbturns for various uses within the home.
- Supplied with matching SS bolt through fixings & SS wood screws.