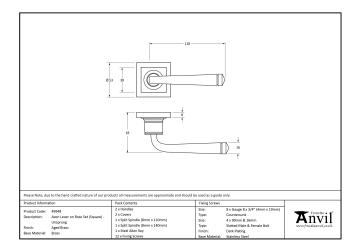

- Lever handle for internal and external doors where locking is either required or not required.
- Set includes 2 concealed lever on rose handles.
- Can be used with a multitude of standard locks, euro locks, multipoint locks, latches, escutcheons & thumbturns for various uses within the home.
- Supplied with matching SS bolt through fixings & SS wood screws.

| Property           | Value           |
|--------------------|-----------------|
| Finish             | Polished Bronze |
| Width (mm)         | 53              |
| Range              | Avon            |
| Handle Length (mm) | 118             |