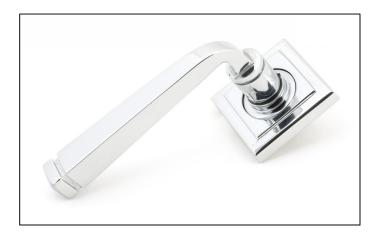

## Avon Round Lever on Square Rose Set - Unsprung -Polished Chrome

Variant code: 49952

Our avon lever handles are our signature design and are extremely popular for their simplicity. The lever is hammered into shape by hand, giving it a contemporary yet individual edge.

Designed to match the avon window furniture in the range.

This concealed lever handle features a square rose which adds a contemporary edge to a traditional looking product. The handle is unsprung and is available on a 2 week lead time.

| Property           | Value           |
|--------------------|-----------------|
| Finish             | Polished Chrome |
| Width (mm)         | 53              |
| Range              | Avon            |
| Handle Length (mm) | 118             |