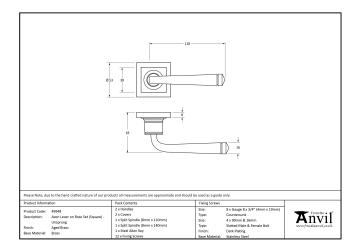

- Lever handle for internal and external doors where locking is either required or not required.
- Set includes 2 concealed lever on rose handles.
- Can be used with a multitude of standard locks, euro locks, multipoint locks, latches, escutcheons & thumbturns for various uses within the home.
- Supplied with matching SS bolt through fixings & SS wood screws.

| Property           | Value           |
|--------------------|-----------------|
| Finish             | Polished Chrome |
| Width (mm)         | 53              |
| Range              | Avon            |
| Handle Length (mm) | 118             |