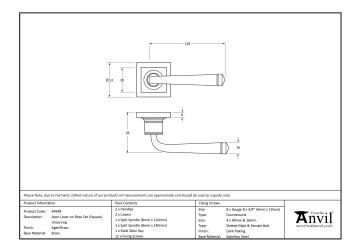

- Lever handle for internal and external doors where locking is either required or not required.
- Set includes 2 concealed lever on rose handles.
- Can be used with a multitude of standard locks, euro locks, multipoint locks, latches, escutcheons & thumbturns for various uses within the home.
- Supplied with matching SS bolt through fixings & SS wood screws.

| Property           | Value           |
|--------------------|-----------------|
| Finish             | Polished Nickel |
| Width (mm)         | 53              |
| Range              | Avon            |
| Handle Length (mm) | 118             |