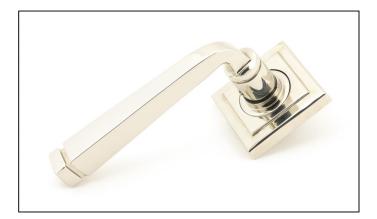

## Avon Round Lever on Square Rose Set - Unsprung -Polished Nickel

Variant code: 49956

Our avon lever handles are our signature design and are extremely popular for their simplicity. The lever is hammered into shape by hand, giving it a contemporary yet individual edge.

Designed to match the avon window furniture in the range.

This concealed lever handle features a square rose which adds a contemporary edge to a traditional looking product. The handle is unsprung and is available on a 2 week lead time.

- Lever handle for internal and external doors where locking is either required or not required.
- Set includes 2 concealed lever on rose handles.
- Can be used with a multitude of standard locks, euro locks, multipoint locks, latches, escutcheons & thumbturns for various uses within the home.
- Supplied with matching SS bolt through fixings & SS wood screws.