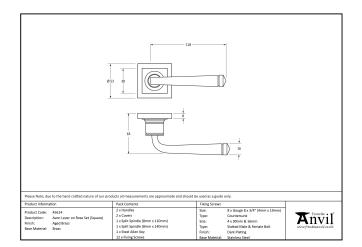

## **Avon Round Lever on Square Rose Set - Aged Brass**

Variant code: 45614

Our avon lever handles are our signature design and are extremely popular for their simplicity. The lever is hammered into shape by hand, giving it a contemporary yet individual edge.

Designed to match the avon window furniture in the range.

This concealed lever handle features a simple square rose which adds a contemporary edge to a traditional looking product. The handle has a strong spring incorporated into the concealed boss.

- Lever handle for internal and external doors where locking is either required or not required.
- Set includes 2 concealed lever on rose handles.
- Can be used with a multitude of standard locks, euro locks, latches, escutcheons & thumbturns for various uses within the home.
- Supplied with matching SS bolt through fixings & SS wood screws.

| Property           | Value      |
|--------------------|------------|
| Finish             | Aged Brass |
| Width (mm)         | 53         |
| Range              | Avon       |
| Handle Length (mm) | 118        |