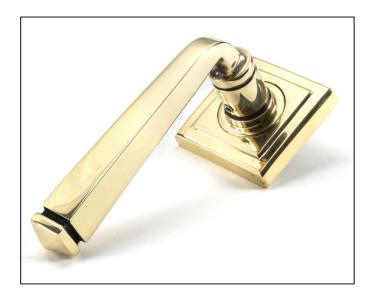

## **Avon Round Lever on Square Rose Set - Aged Brass**

Variant code: 45614

Our avon lever handles are our signature design and are extremely popular for their simplicity. The lever is hammered into shape by hand, giving it a contemporary yet individual edge.

Designed to match the avon window furniture in the range.

This concealed lever handle features a simple square rose which adds a contemporary edge to a traditional looking product. The handle has a strong spring incorporated into the concealed boss.

- Lever handle for internal and external doors where locking is either required or not required.
- Set includes 2 concealed lever on rose handles.
- Can be used with a multitude of standard locks, euro locks, latches, escutcheons & thumbturns for various uses within the home.
- Supplied with matching SS bolt through fixings & SS wood screws.