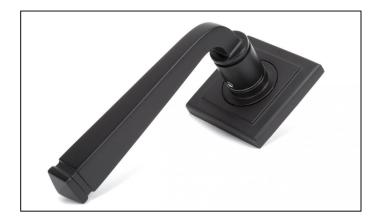

## Avon Round Lever on Square Rose Set - Aged Bronze

Variant code: 46092

Our avon lever handles are our signature design and are extremely popular for their simplicity. The lever is hammered into shape by hand, giving it a contemporary yet individual edge.

Designed to match the avon window furniture in the range.

This concealed lever handle features a simple square rose which adds a contemporary edge to a traditional looking product. The handle has a strong spring incorporated into the concealed boss.

- Lever handle for internal and external doors where locking is either required or not required.
- Set includes 2 concealed lever on rose handles.
- Can be used with a multitude of standard locks, euro locks, latches, escutcheons & thumbturns for various uses within the home.
- Supplied with matching SS bolt through fixings & SS wood screws.