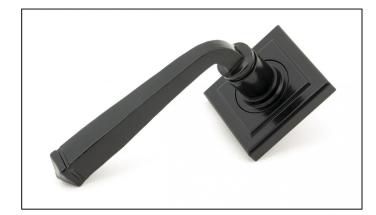

## Avon Round Lever on Square Rose Set – Black

## Variant code: 45626

Our avon lever handles are our signature design and are extremely popular for their simplicity. The lever is hammered into shape by hand, giving it a contemporary yet individual edge.

Designed to match the avon window furniture in the range.

This concealed lever handle features a simple square rose which adds a contemporary edge to a traditional looking product. The handle has a strong spring incorporated into the concealed boss.