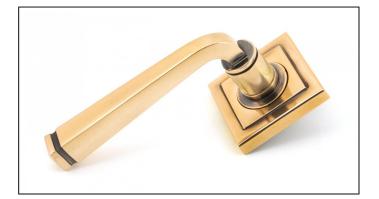

## Avon Round Lever on Square Rose Set – Polished Bronze

## Variant code: 46096

Our avon lever handles are our signature design and are extremely popular for their simplicity. The lever is hammered into shape by hand, giving it a contemporary yet individual edge.

Designed to match the avon window furniture in the range.

This concealed lever handle features a simple square rose which adds a contemporary edge to a traditional looking product. The handle has a strong spring incorporated into the concealed boss.