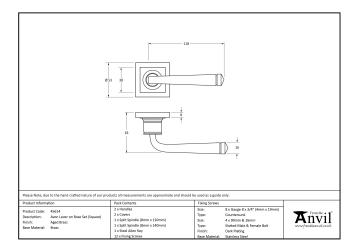

- Lever handle for internal and external doors where locking is either required or not required.
- Set includes 2 concealed lever on rose handles.
- Can be used with a multitude of standard locks, euro locks, latches, escutcheons & thumbturns for various uses within the home.
- Supplied with matching SS bolt through fixings & SS wood screws.

| Property           | Value           |
|--------------------|-----------------|
| Finish             | Polished Bronze |
| Width (mm)         | 53              |
| Range              | Avon            |
| Handle Length (mm) | 118             |