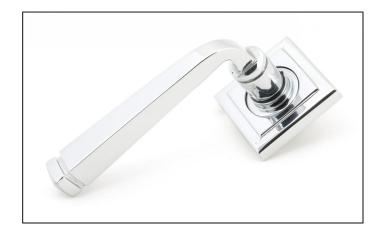

## Avon Round Lever on Square Rose Set – Polished Chrome

## Variant code: 45618

Our avon lever handles are our signature design and are extremely popular for their simplicity. The lever is hammered into shape by hand, giving it a contemporary yet individual edge.

Designed to match the avon window furniture in the range.

This concealed lever handle features a simple square rose which adds a contemporary edge to a traditional looking product. The handle has a strong spring incorporated into the concealed boss.

| Property           | Value           |
|--------------------|-----------------|
| Finish             | Polished Chrome |
| Width (mm)         | 53              |
| Range              | Avon            |
| Handle Length (mm) | 118             |