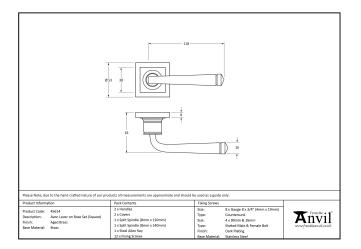

- Lever handle for internal and external doors where locking is either required or not required.
- Set includes 2 concealed lever on rose handles.
- Can be used with a multitude of standard locks, euro locks, latches, escutcheons & thumbturns for various uses within the home.
- Supplied with matching SS bolt through fixings & SS wood screws.

| Property           | Value           |
|--------------------|-----------------|
| Finish             | Polished Chrome |
| Width (mm)         | 53              |
| Range              | Avon            |
| Handle Length (mm) | 118             |