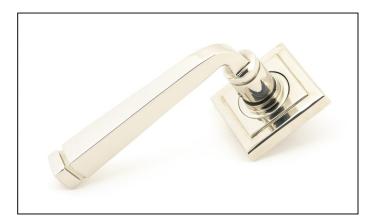

## Avon Round Lever on Square Rose Set - Polished Nickel

Variant code: 45622

Our avon lever handles are our signature design and are extremely popular for their simplicity. The lever is hammered into shape by hand, giving it a contemporary yet individual edge.

Designed to match the avon window furniture in the range.

This concealed lever handle features a simple square rose which adds a contemporary edge to a traditional looking product. The handle has a strong spring incorporated into the concealed boss.