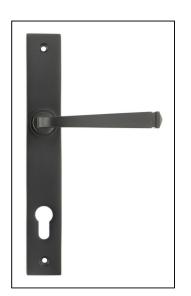

## Variant code: 90357

Our avon lever handles are our signature design and are extremely popular for their simplicity. The lever is hammered into shape by hand, giving it a contemporary yet individual edge.

Designed to match the avon window furniture in the range.

This handle has a strong double spring incorporated into the stylish boss design to give both functionality & elegance.

- Lever handle for external doors where multi-point locking is required.
- Set includes an internal and external lever espag lock handle.
- Can be used with a multi-point lock or french door kit in conjunction with a euro cylinder.
- Supplied with matching SS bolt through fixings.

| Property            | Value       |
|---------------------|-------------|
| Finish              | Aged Bronze |
| Depth (mm)          | 13          |
| Width (mm)          | 32          |
| Range               | Avon        |
| Overall Length (mm) | 242         |
| Handle Length (mm)  | 118         |