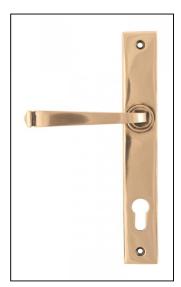

## Avon Slimline Espag. Lock Set - Polished Bronze

Variant code: 45791

Our avon lever handles are our signature design and are extremely popular for their simplicity. The lever is hammered into shape by hand, giving it a contemporary yet individual edge.

Designed to match the avon window furniture in the range.

This handle has a strong double spring incorporated into the stylish boss design to give both functionality & elegance.

- Lever handle for external doors where multi-point locking is required.
- Set includes an internal and external lever espag lock handle.
- Can be used with a multi-point lock or french door kit in conjunction with a euro cylinder.
- Supplied with matching SS bolt through fixings.

| Property            | Value           |
|---------------------|-----------------|
| Finish              | Polished Bronze |
| Depth (mm)          | 13              |
| Width (mm)          | 32              |
| Range               | Avon            |
| Overall Length (mm) | 242             |
| Handle Length (mm)  | 118             |