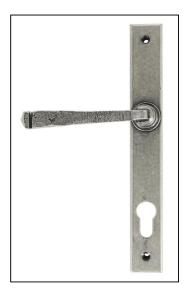

## Avon Slimline Lever Espag. Lock Set - Pewter

Variant code: 33034

Our avon lever handles are our signature design and are extremely popular for their simplicity. The lever is hammered into shape by hand, giving it a contemporary yet individual edge.

Designed to match the avon window furniture in the range.

This handle has a strong double spring incorporated into the stylish boss design to give both functionality & elegance.

- Lever handle for external doors where multi-point locking is required.
- Set includes an internal and external lever espag lock handle.
- Can be used with a multi-point lock or french door kit in conjunction with a euro cylinder.
- Supplied with matching SS bolt through fixings.

| Property            | Value         |
|---------------------|---------------|
| Finish              | Pewter Patina |
| Depth (mm)          | 13            |
| Width (mm)          | 32            |
| Range               | Avon          |
| Overall Length (mm) | 242           |
| Handle Length (mm)  | 118           |