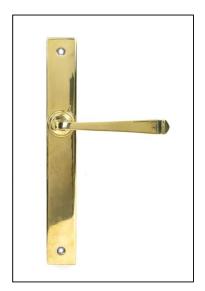

## Avon Slimline Lever Latch Set - Aged Brass

Variant code: 45448

Our avon lever handles are our signature design and are extremely popular for their simplicity. The lever is hammered into shape by hand, giving it a contemporary yet individual edge.

Designed to match the avon window furniture in the range.

This handle has a strong double spring incorporated into the stylish boss design to give both functionality & elegance.

- Lever handle for external doors where multi-point locking is required.
- Set includes an internal and external lever espag latch handle.
- Can be used with a french door kit in conjunction with the slimline avon espag. lock set and euro cylinder.
- Supplied with matching SS bolt through fixings.