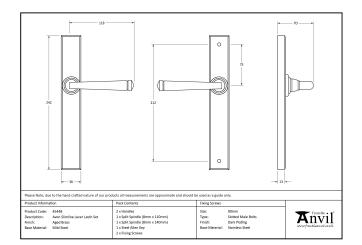

| Property            | Value |
|---------------------|-------|
| Finish              | Black |
| Depth (mm)          | 13    |
| Width (mm)          | 32    |
| Range               | Avon  |
| Overall Length (mm) | 242   |
| Handle Length (mm)  | 118   |