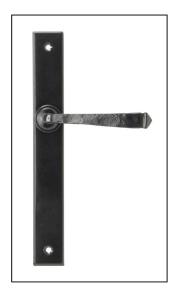

## Avon Slimline Lever Latch Set - Black

Variant code: 92133

Our avon lever handles are our signature design and are extremely popular for their simplicity. The lever is hammered into shape by hand, giving it a contemporary yet individual edge.

Designed to match the avon window furniture in the range.

This handle has a strong double spring incorporated into the stylish boss design to give both functionality & elegance.

- Lever handle for external doors where multi-point locking is required.
- Set includes an internal and external lever espag latch handle.
- Can be used with a french door kit in conjunction with the slimline avon espag. lock set and euro cylinder.
- Supplied with matching SS bolt through fixings.