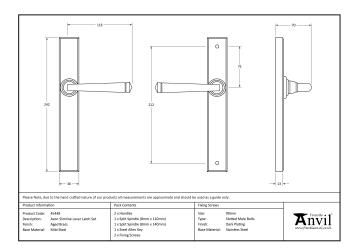

| Property            | Value         |
|---------------------|---------------|
| Finish              | Pewter Patina |
| Depth (mm)          | 13            |
| Width (mm)          | 32            |
| Range               | Avon          |
| Overall Length (mm) | 242           |
| Handle Length (mm)  | 118           |