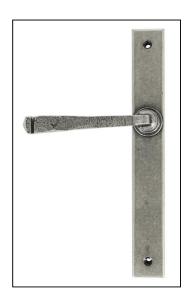

## Avon Slimline Lever Latch Set - Pewter

## Variant code: 45446

Our avon lever handles are our signature design and are extremely popular for their simplicity. The lever is hammered into shape by hand, giving it a contemporary yet individual edge.

Designed to match the avon window furniture in the range.

This handle has a strong double spring incorporated into the stylish boss design to give both functionality & elegance.

- Lever handle for external doors where multi-point locking is required.
- Set includes an internal and external lever espag latch handle.
- Can be used with a french door kit in conjunction with the slimline avon espag. lock set and euro cylinder.
- Supplied with matching SS bolt through fixings.