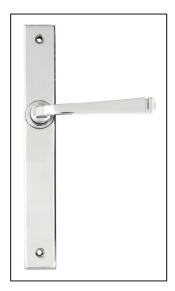

## Avon Slimline Lever Latch Set - Polished Chrome

Variant code: 45450

Our avon lever handles are our signature design and are extremely popular for their simplicity. The lever is hammered into shape by hand, giving it a contemporary yet individual edge.

Designed to match the avon window furniture in the range.

This handle has a strong double spring incorporated into the stylish boss design to give both functionality & elegance.

- Lever handle for external doors where multi-point locking is required.
- Set includes an internal and external lever espag latch handle.
- Can be used with a french door kit in conjunction with the slimline avon espag. lock set and euro cylinder.
- Supplied with matching SS bolt through fixings.