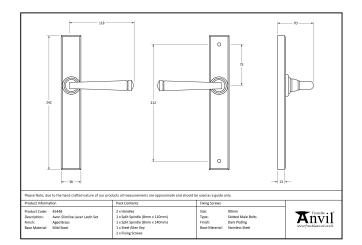

| Property            | Value           |
|---------------------|-----------------|
| Finish              | Polished Chrome |
| Depth (mm)          | 13              |
| Width (mm)          | 32              |
| Range               | Avon            |
| Overall Length (mm) | 242             |
| Handle Length (mm)  | 118             |