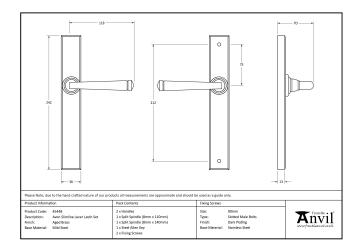

| Property            | Value           |
|---------------------|-----------------|
| Finish              | Polished Nickel |
| Depth (mm)          | 13              |
| Width (mm)          | 32              |
| Range               | Avon            |
| Overall Length (mm) | 242             |
| Handle Length (mm)  | 118             |