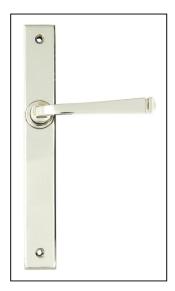

## Avon Slimline Lever Latch Set - Polished Nickel

Variant code: 45449

Our avon lever handles are our signature design and are extremely popular for their simplicity. The lever is hammered into shape by hand, giving it a contemporary yet individual edge.

Designed to match the avon window furniture in the range.

This handle has a strong double spring incorporated into the stylish boss design to give both functionality & elegance.

- Lever handle for external doors where multi-point locking is required.
- Set includes an internal and external lever espag latch handle.
- Can be used with a french door kit in conjunction with the slimline avon espag. lock set and euro cylinder.
- Supplied with matching SS bolt through fixings.