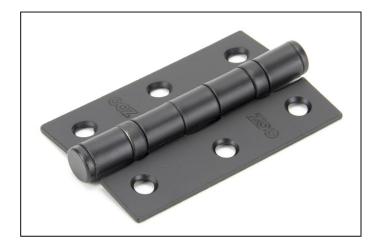

## Ball Bearing Butt Hinge - 3" - Pair - Black

Variant code: 91041

Manufactured with ball bearings in the knuckle to provide extra strength and a smooth action that will last for many years.

- A pair and a half (3 hinges) can be fitted to provide extra strength for heavier doors.
- Can be used with matching hinge fronts to give a traditional look and feel to an existing or new door.
- Supplied as a pair, Supplied with matching SS wood screws.

Our black finish is a popular choice in traditional settings, it has a subtle sheen and offers a bold contrast on both stained and painted timber alike. It is baked in a high-temperature oven giving it durable corrosion resistant properties.

| Property            | Value        |
|---------------------|--------------|
| Finish              | Black        |
| Width (mm)          | 50           |
| Depth (mm)          | 2            |
| Range               | Ball Bearing |
| Overall Length (mm) | 76           |