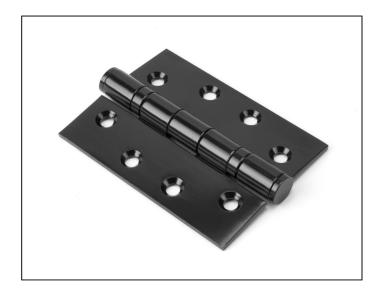

## Ball Bearing Butt Hinge - 4" - Pair - Black

Variant code: 91043

Manufactured with ball bearings in the knuckle to provide extra strength and a smooth action that will last for many years.

- A pair and a half (3 hinges) can be fitted to provide extra strength for heavier doors.
- CE marked, kitemarked (Grade 11) and fire door rated.
- Can be used with matching hinge fronts to give a traditional look and feel to an existing or new door.
- Supplied as a pair., Supplied with matching SS wood screws.

Our black finish is a popular choice in traditional settings, it has a subtle sheen and offers a bold contrast on both stained and painted timber alike. It is baked in a high-temperature oven giving it durable corrosion resistant properties.

| Property            | Value        |
|---------------------|--------------|
| Finish              | Black        |
| Depth (mm)          | 3            |
| Width (mm)          | 76           |
| Range               | Ball Bearing |
| Overall Length (mm) | 102          |